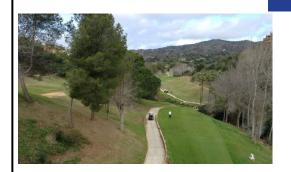

## Beschrijving:

This plot of land in the upper part of Greenlife Golf and El Lago restaurant and Club Elviria, Marbella is an excellent location for a family house, holiday home, investment property, or even a golf course. With a total size f 1,197 m2, the plot is large enough to accommodate one house of apro 400 mt2 One of the key advantages of this location is its proximity to a range of different services and amenities. For example, there are three shopp...

• Slaapkamers: 0 | • Badkamers: 0 | • Bebouwd: 500 m<sup>2</sup> | • Oriëntatie: Zuid | • •view type: Golf, Bergen, Panoramisch

Algemeen: Urbanisatie

€335,000