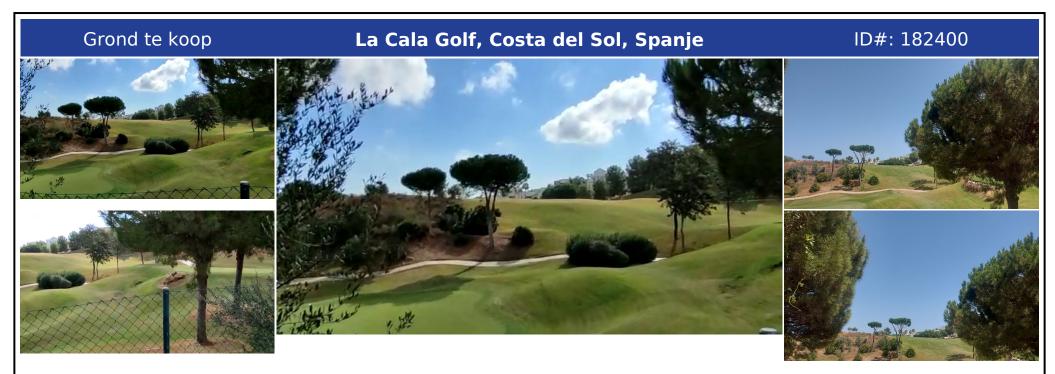

## Beschrijving:

If we thought of an idyllic place to live, this place where the plot is located could be one of them... A quiet place surrounded by green areas and on a dead-end street away from noise... Ideal to start a nice project or design a nice custom-made home... Possibility of building 2 floors above ground with an occupancy of 35%.

Basements and terraces do not count in the construction volume. If what you read resonates within your heart then you ...

• Slaapkamers: 0 | • Badkamers: 0 | • Grond: 846 m<sup>2</sup> | • •view type: Tuin, Golf