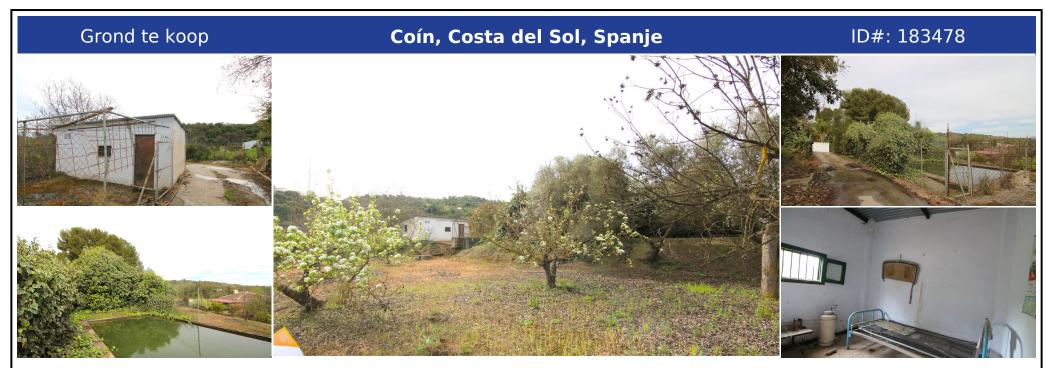

## **Beschrijving:**

Rustic finca with farmhouse only 5 minutes from Coín by car. The land has two constructions, one of them as a farmhouse of 72 meters currently registered, pool and bbq. Land of 3.357 meters with a variety of fruit trees, such as walnut, lemon, orange trees.... In an area with plenty of water. The road is asphalted in its totality. Due to the size and quality of the land, it is possible to build future buildings as a farm.

• Slaapkamers: 0 | • Badkamers: 0 | • Bebouwd: 72 m<sup>2</sup> | • Oriëntatie: Zuidwest | • •view\_type: Platteland, Bergen

Algemeen: BBQ area, Dicht bij scholen, Elektriciteit, Gemeubileerd (Nee), Tuin (Prive), Keuken niet ingericht, Mountain Pueblo, Parkeren overdekt, Parkeren open, Zwembad privé, Renovatie vereist, Bijkeuken, Stad