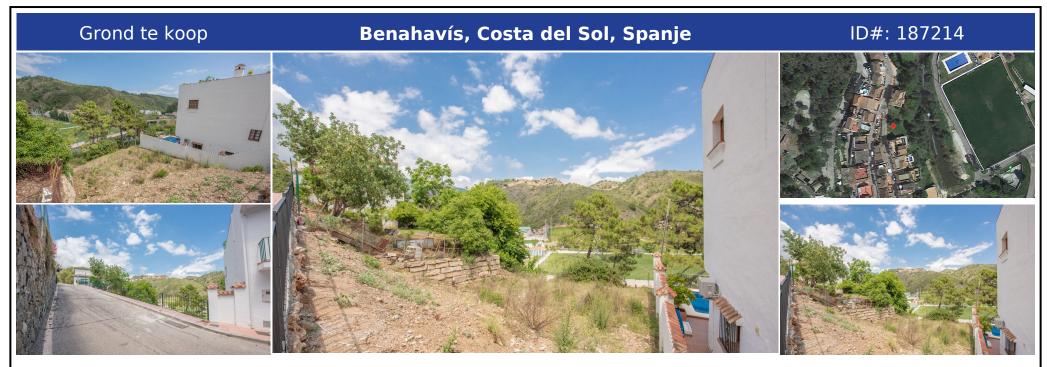

## Beschrijving:

Plot with beautiful views in Benahavís village. This plot is located in Benahavís, only a short walk from all the amenities of the village, its bars and restaurants. The maximum built volume allow is 100% of the plot per floor, which can be to a maximum of 3 levels ande which makes 300 sqm of maximum volume. If you are looking for the ideal place for your home this is a great opportunity to be in one of the most sought after locations in ...

• Slaapkamers: 0 | • Badkamers: 0 | • Grond: 100 m<sup>2</sup> | • Oriëntatie: Oost | • •view type: Bergen, Stedelijk

Algemeen: Dicht bij winkels, Dicht bij de stad, Mountain Pueblo

**€175,000**