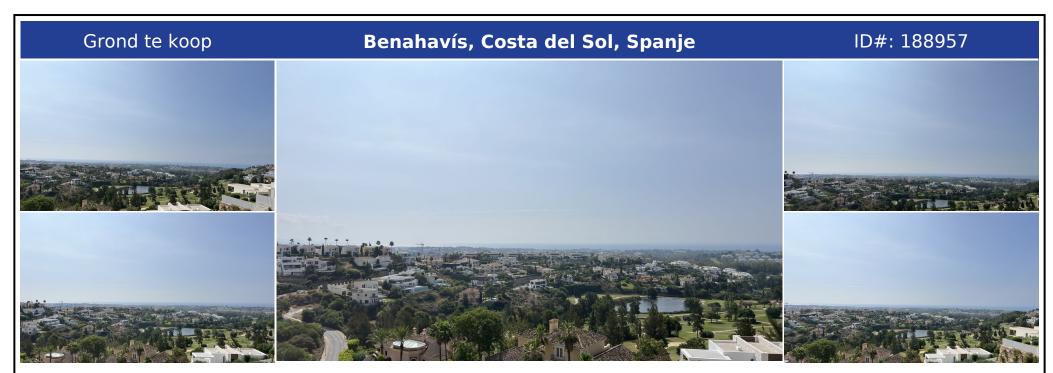

## **Beschrijving:**

Atalaya Golf, Benahavis. Amazing plot with building license in place. This is one of the last plot of land available now in this urbanization. Located in the highest part of the hill, with amazing panoramic views to the Mediterranean Sea, golf courses, and urbanizations. The plot is very secluded and has approximately 2.300 square meters with a magnificent position dominating all the valley , there is one contemporary new built mansion on the ...