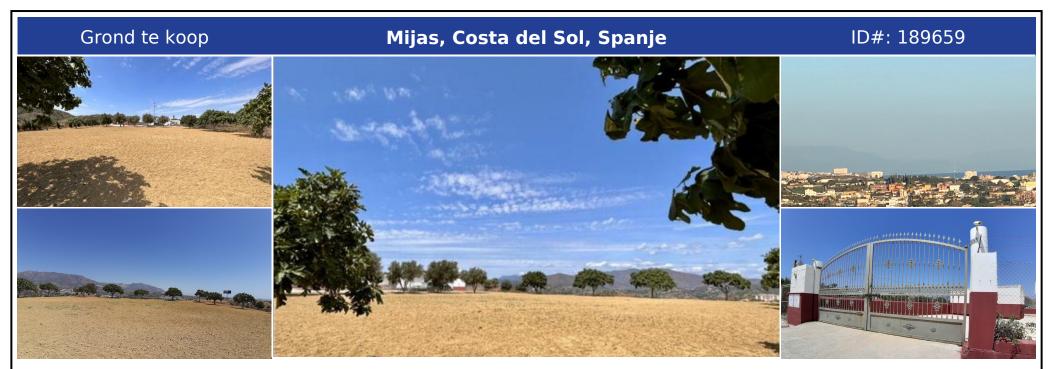

## **Beschrijving:**

Fabulous rustic farm of 28,131 m2 for sale, about 5 minutes by car from the service area and restaurants. The farm has a license for zoological nucleus and livestock exploitation, it consists of a concrete surface of about 1,500 m2. It also has a 72 m2 warehouse, 19 kennels of 28 m2 each and a 50 m2 prefabricated house, like new, the house has 2 bedrooms, equipped kitchen and bathroom with shower. In addition to having another bathroom on the ...