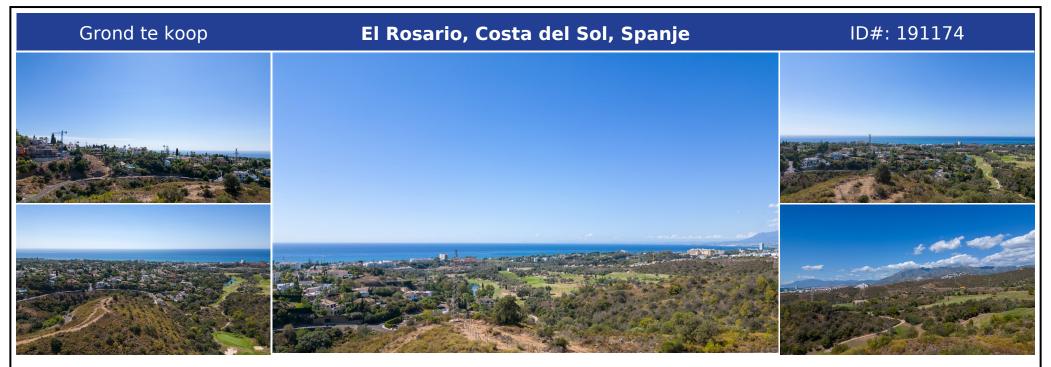

## Beschrijving:

Fantastic, large, elevated, corner plot available in El Rosario. This plot is fantastically positioned to enjoy incredible 180 degree views of the sea, golf courses, the Coast and all the way over to Gibraltar and Africa. The location and position of the plot gurantees that the views will never be obstructed. Perfect opportunity to built your dream property on a plot of land that is unbeaten in an area that is already developing quickly. Do...