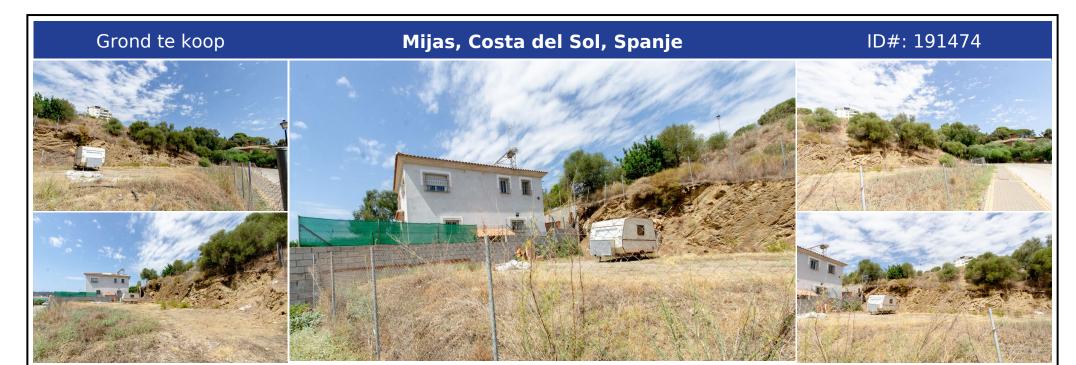

## Beschrijving:

We present this plot of 500 square meters to build a detached house in the urbanization la Cala Hills. The plot is located in a very quiet area as it is located in a dead end street and just a few minutes from schools, shops, restaurants and all kinds of services. On the plot it is possible to build a ground floor plus a ground floor with a buildable area of 175m2 per floor. Do not hesitate to contact us for a visit

• Slaapkamers: 0 | • Badkamers: 0 | • Grond: 500 m<sup>2</sup> | • Oriëntatie: Oost, Noord, Zuid, West | • •view\_type: Platteland, Bergen, Straat

Algemeen: Dicht bij scholen, Urbanisatie