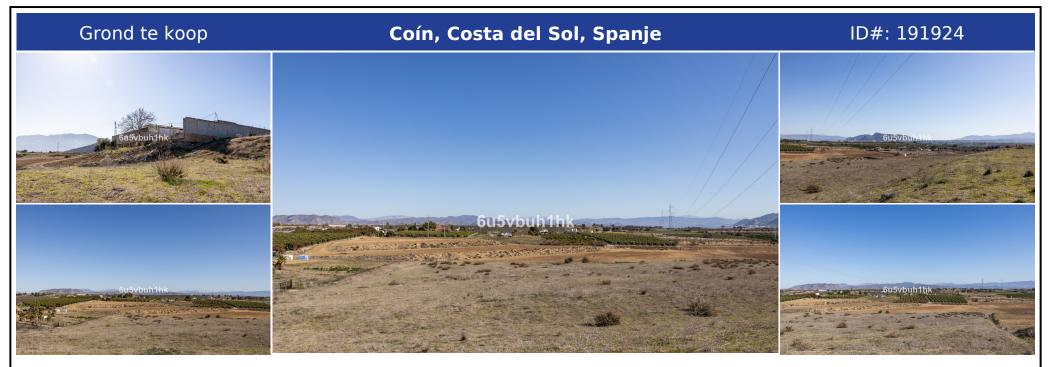

## Beschrijving:

Located in the Coin countryside but just minutes from the town and with excellent access to the A355 is this large plot of land which can be developed for a large number of private villas. Situated just a few minutes from the main road to Marbella and Malaga this a great location with shops and restaurants and a shopping centre close by you can enjoy the tranquil country setting whilst being a few minutes from amenities.

• Slaapkamers: 0 | • Badkamers: 0 | • Grond: 107,274 m² | • •view\_type: Bergen

**Algemeen:** Dicht bij scholen, Dicht bij de stad, In de buurt van het transport

€5,000,000