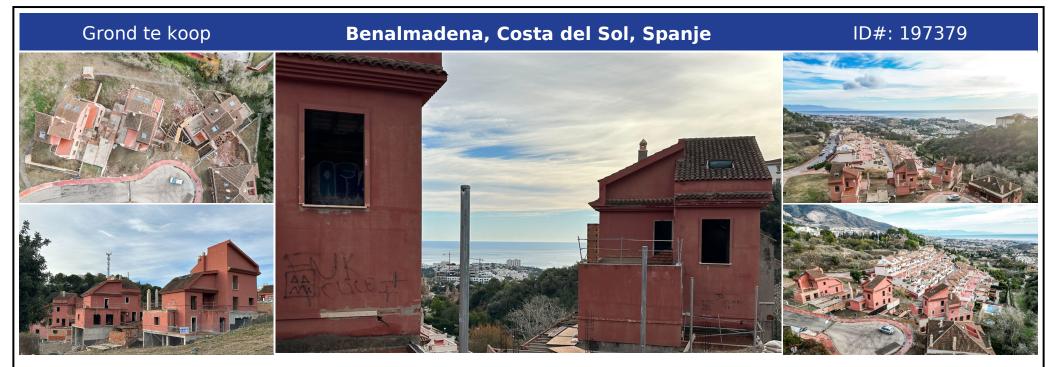

## Beschrijving:

PLOT WITH VILLA UNDER CONSTRUCTION FOR SALE AT APPROXIMATELY 50% WITH BUILDING LICENSE, BASIC AND EXECUTION PROJECT, WITH FEES AND INCOME PAID. IT IS LOCATED ON A PLOT OF 600 SQUARE METERS WITH SEA VIEWS. IT CONSISTS OF A BASEMENT FLOOR, WITH A BUILT SURFACE OF 134 SQUARE METERS. IT HAS 2 GARAGE SPACES ON THE SURFACE AS WELL AS A SWIMMING POOL. THE GROUND AND FIRST FLOOR, INTENDED FOR HOUSING, WITH A BUILT SURFACE OF 203 SQUARE METERS, DISTRIB...

• Slaapkamers: 0 | • Badkamers: 0 | • Bebouwd: 337 m<sup>2</sup> | • •view\_type: Bergen, Panoramisch, Zee

Algemeen: Elektriciteit, Parkeren overdekt, Parking Meer dan één, Renovatie vereist

€485,000