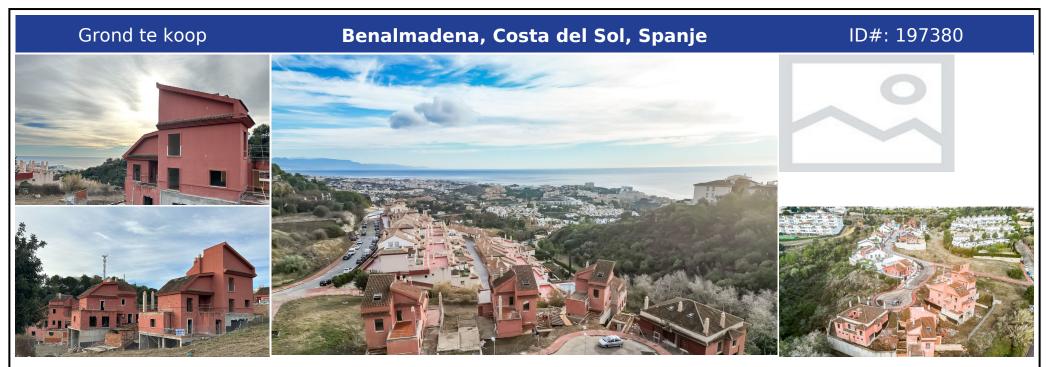

## **Beschrijving:**

PLOT WITH VILLA UNDER CONSTRUCTION (APPROXIMATELY 50%) FOR SALE WITH BUILDING LICENSE, BASIC AND EXECUTION PROJECT, WITH FEES AND INCOME PAID. IT IS LOCATED ON A PLOT OF 662 SQUARE METERS WITH SEA VIEWS. IT CONSISTS OF A BASEMENT FLOOR, WITH A BUILT SURFACE OF 145 SQUARE METERS. IT HAS 2 GARAGE SPACES ON THE SURFACE AS WELL AS A SWIMMING POOL. THE GROUND AND FIRST FLOOR, INTENDED FOR HOUSING, WITH A BUILT SURFACE OF 211 SQUARE METERS, DISTRIBU...