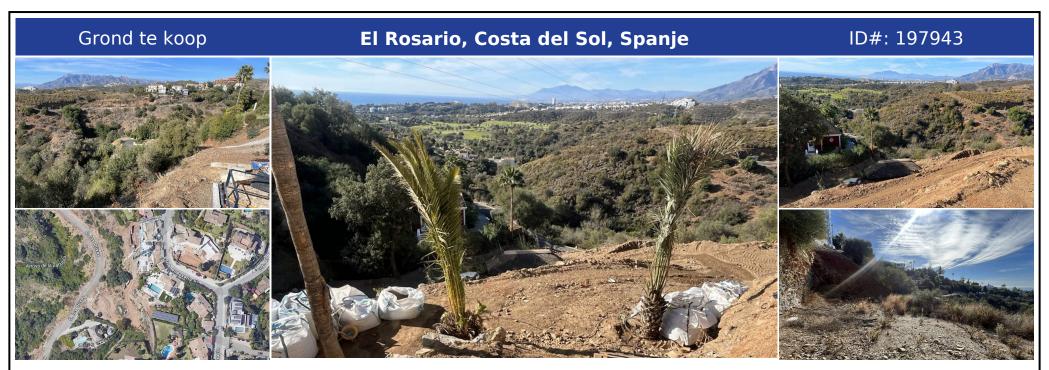

## **Beschrijving:**

A west orientated plot in El Rosario, the highly sought-after residential estate in East Marbella. The project has been accepted and approved and the Town Hall will publish the license. The plot has been connected to the municipal sewage system the cost covered by current owner...a pre-requisite for development. The plot is clean and ready for it's new owner to design their dream home. This plot has great potential to build a large home o...