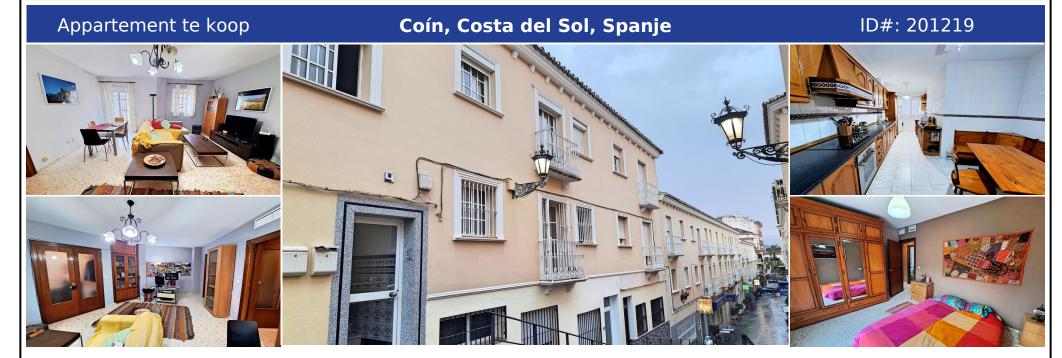

## Beschrijving:

Spacious apartment situated in the centre of Coin, just 200 metres from the Alameda square. The apartment of 100m2 comprises 3 bedrooms, 2 bathrooms, large living and dining room and kitchen / diner. The property has a storage room in the same entrance which has private access for the owner, as well as an underground garage. The storage room and the garage are both registered on separate deeds to the apartment. Features include pre-install...

• Slaapkamers: 3 | • Badkamers: 2 | • Bebouwd: 100 m<sup>2</sup> |

**Algemeen:** Dicht bij scholen, Dicht bij winkels, Conditie Goed, Deurtelefoon, Fiber Optic, Gemeubileerd (optie), Garage, Parkeren privé, Pre geïnstalleerd A / C, Kelder, Stad