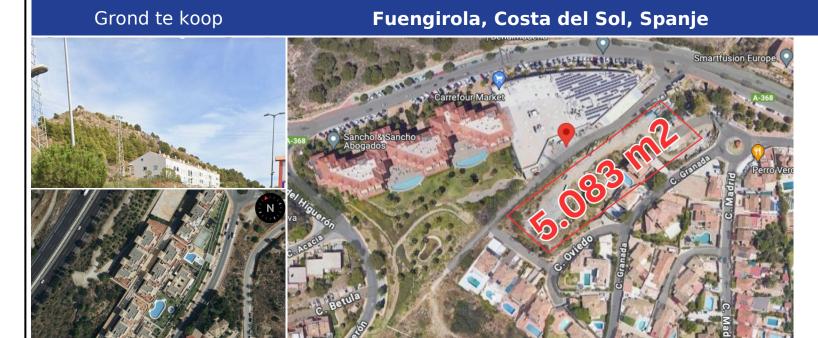

## Beschrijving:

This unique investment opportunity represents the possibility of creating an exclusive residential enclave in one of the most coveted and strategically located areas. The project, located in a privileged location with direct access to the AP-7 highway and surrounded by essential services such as a Carrefour Express supermarket, pharmacy, and varied gastronomic offering, promises to be a magnet for those looking for a perfect combination of com...

ID#: 201251

• Slaapkamers: 0 | • Badkamers: 0 | • Bebouwd: 5,083 m<sup>2</sup> |

Algemeen: Dicht bij de haven, Dicht bij winkels, Winkel gebied, Elektriciteit

€1,650,000