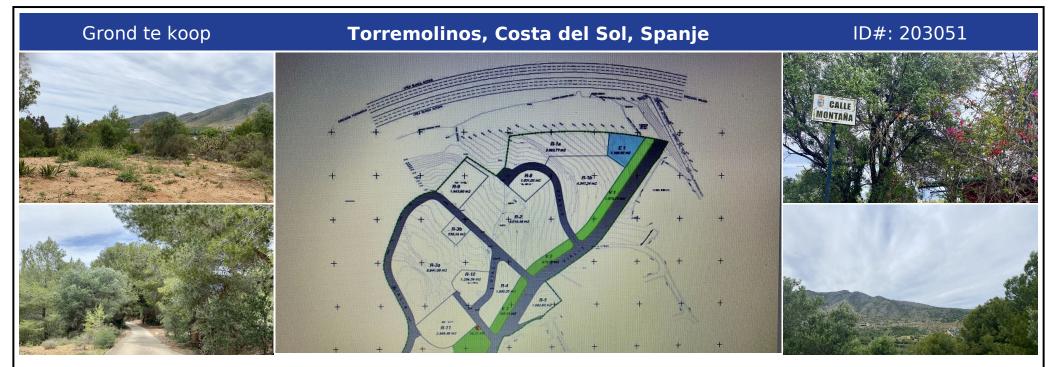

## Beschrijving:

This land, located in Sector URO3 of Torremolinos (formerly r.2-5), offers a total area of 1243 square meters. It features a buildable area of 402 square meters, allowing for the construction of up to 3 single-family or semi-detached houses. The property borders with the El Pinar Urbanization and is situated just a few meters from the roundabout at the entrance to Torremolinos from the highway. Additionally, it is positioned facing the future ...