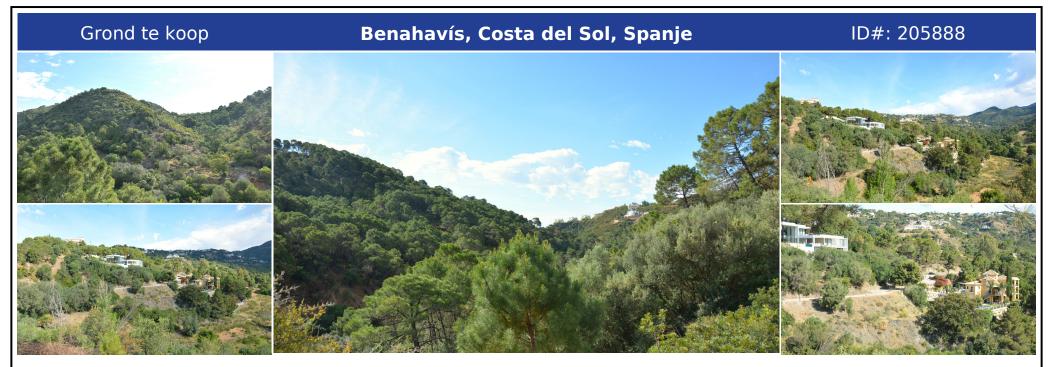

## Beschrijving:

Residential plot in Montemayor embraced by incredible nature and bathed in silence and the singing of birds. Located atop the hills of Benahavis, within the natural enclave of the Monte Mayor Valley, plot A15, spanning 2,400 square meters with a maximum building capacity of 292,80 square meters, gazes upon one of the splendid vistas offered by the southern Mediterranean landscape, ideal for constructing a residence that seamlessly integrates ...