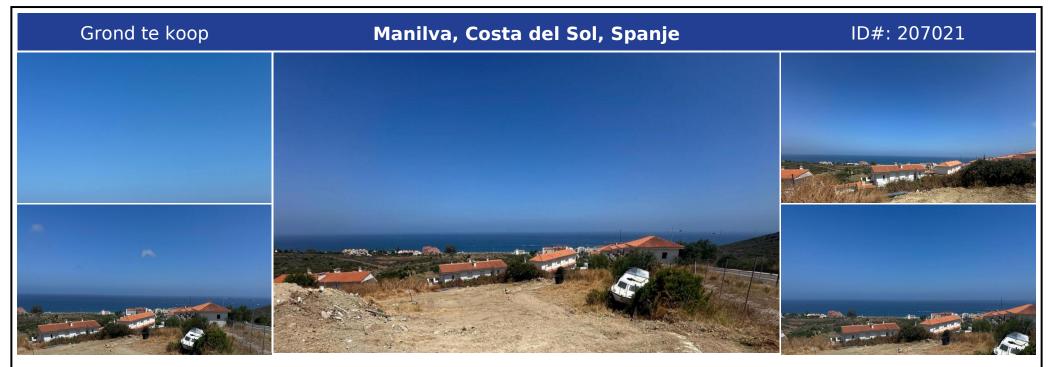

## Beschrijving:

Located in an area with a dynamic urbanization process, this land offers an excellent opportunity for anyone who wants to live or invest on the Costa del Sol. With a total area of 858 m2. of which 137 m2 are developable; This plot is perfectly adapted to the construction of a family home/chalet, with a park and swimming pool. Located around the picturesque town of Manilva, Province of Málaga, in an environment of mountains and impressiv...

• Slaapkamers: 0 | • Badkamers: 0 | • Grond: 850 m² | • Oriëntatie: Zuid | • •view\_type: Bergen, Zee

Algemeen: Dicht bij scholen, Dicht bij de stad, Winkel gebied, Elektriciteit

€235,000