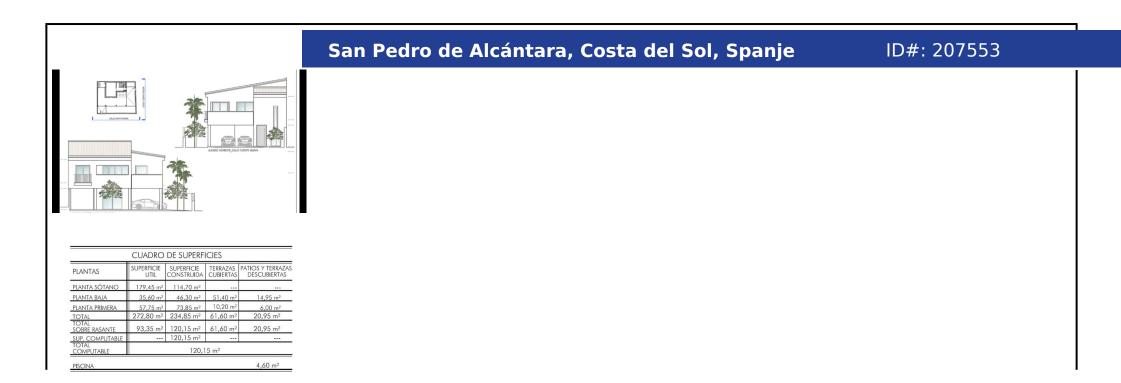

## **Beschrijving:**

OPPORTUNITY, Plot in an exceptional situation. The plot is qualified as buildable, the construction of the following is allowed: Single-family housing Multi-family housing Compatible uses: Commercial premises It has a building license for the construction of a single-family house and a commercial premises, the architecture project and the license are also delivered. The project can be modified or completely changed. The location is unbeatable ...

• Slaapkamers: 0 | • Badkamers: 0 | • Grond: 245 m<sup>2</sup> |

Algemeen: Dicht bij winkels, Staat uitstekend, Urbanisatie