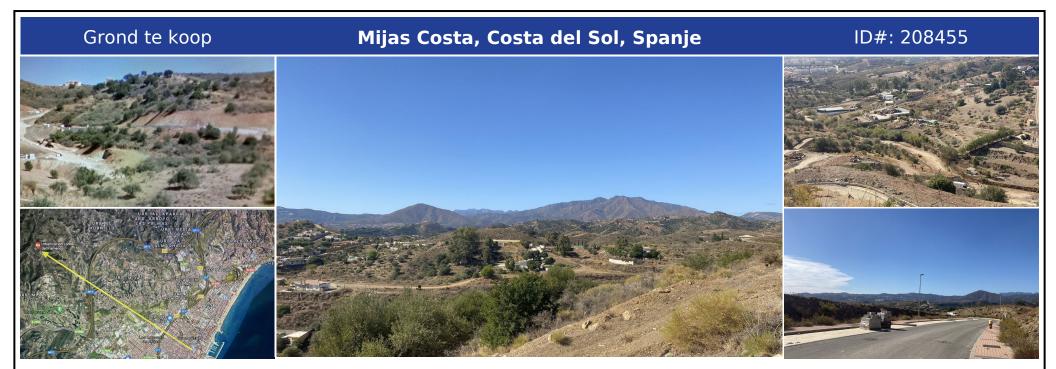

## **Beschrijving:**

Investment, Investment and Investment for your future home! Urban residential land in the future in Loma de la Flamenco (registered 980m2) with a corner plot of 780m2, you can build a villa of 260m2 + garage and garden with pool. Southwest, south, and north orientation. A good investment plot for the future, located near the upper part of Mijas golf. Urbanization and construction of streets are in process. There is a share of infrastructure ...

• Slaapkamers: 0 | • Badkamers: 0 | • Bebouwd: 260 m<sup>2</sup> | • Oriëntatie: Noordwest, Zuidoost, Zuidwest | • •view\_type: Platteland, Bos, Bergen