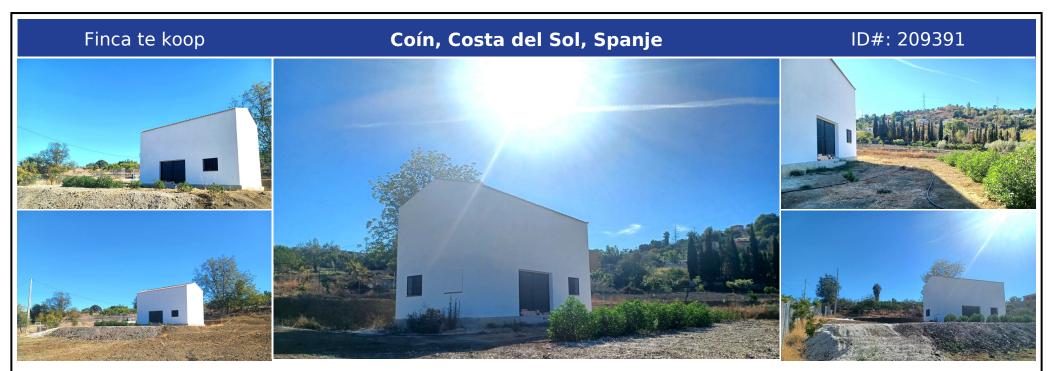

## **Beschrijving:**

Rustic property for sale with a 60 square meter tool warehouse, ideal for those looking for a quiet environment and a rural life project. The construction has a newly built double-height ceiling and all inspections approved in April 2024, guaranteeing maximum safety and quality. The plot, completely flat and fenced, covers 5,200 square meters and houses 20 trees including orange and olive trees. In addition, it has electricity and town water,...