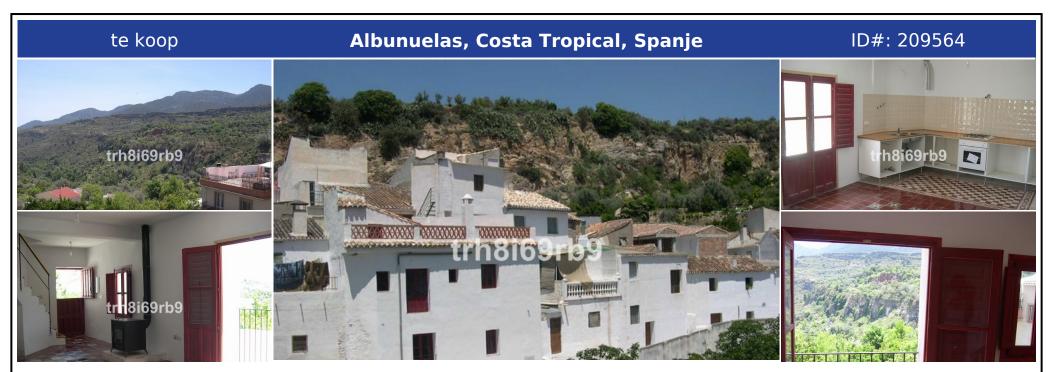

## **Beschrijving:**

Lovely 2 bedroom house in the popular village of Albuñuelas. Situated in the upper barrio in a quiet backstreet close to the town hall, this charming house has breathtaking views of the mountains and ravines of this part of the Lecrin Valley from the roof terrace and all the rooms. The house has been completely rebuilt and finished to a high standard with reclaimed traditional floors and a modern kitchen and bathroom installed. On the grou...