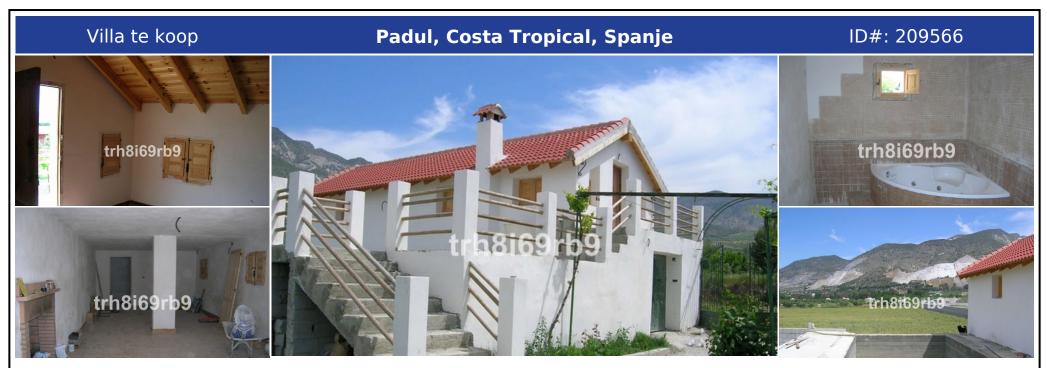

## **Beschrijving:**

Country house of 100 m2 on 2 floors with swimming pool and completely walled in garden of 1500 m2 just outside the popular and thriving town of Padul. The house is part of a small community of houses 1km outside the town with good access and has open views of the plains and mountains. The house has been built to have 2 entrances - downstairs there is a large living room/dining room with open fireplace and a large family bathroom with corner ...