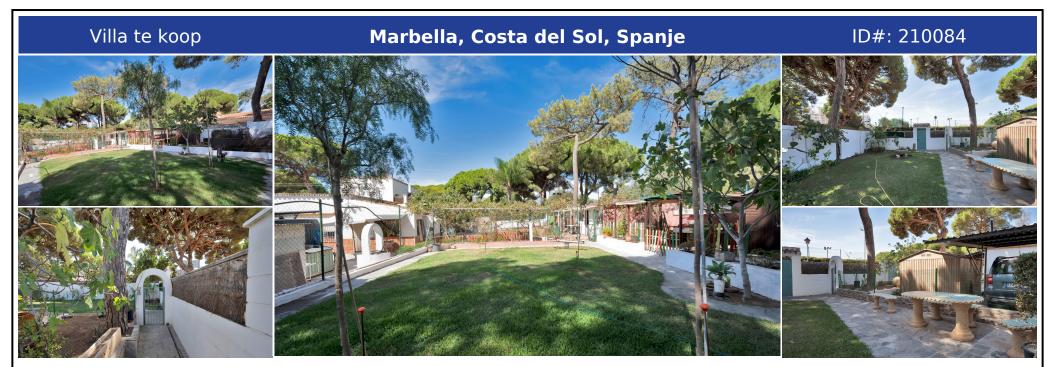

## **Beschrijving:**

This chalet of about 150 m<sup>2</sup>, located in El Rosario with a south orientation, is situated on a 1,000 m<sup>2</sup> plot, just 10 minutes from Marbella and close to the beach, and a little over half an hour from the airport. The construction is practical and functional, featuring large windows that illuminate the interior spaces, near golf courses and a tennis club. The garden offers a tranquil and natural environment. The terrace is a great place to en...