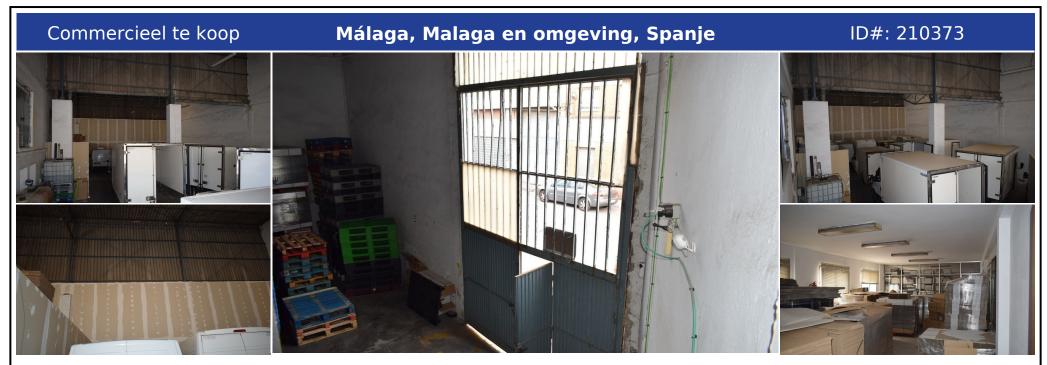

## **Beschrijving:**

For sale in the polygon of the sugar company is this industrial ship of almost 1,200 m2, which has been divided into three similar naves of 400 m2 each with independent entrance, the height of the ship goes from 6 meters to 10 meters, It can be done up to three floors, a second floor of 100 m2 was built for offices, changing rooms and bathroom. It is currently used as a garage for vans and trucks for its great gate and amplitude of the ship.