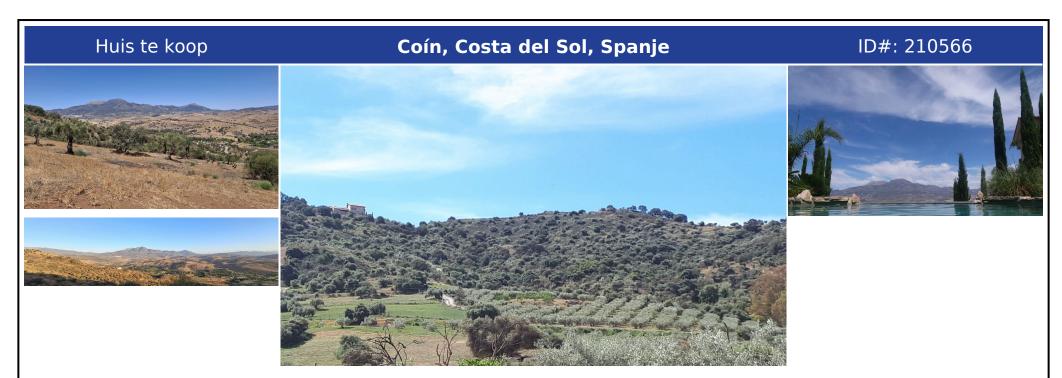

## **Beschrijving:**

Residential Plot, Coín, Inland fromMalaga Garden/Plot 25000 m<sup>2</sup>. For Sale,60 acres (240000mtr2) being sold which can be divided into a maximum of 3 individual building plots minimum size per plot is 25,000mtr2., with fantastic views, water, electricity, excellent road access, 12 minutes from the centre of Coin, with a negotiable price in the region of  $12 \in M2$ , 25,000mtr2 =  $\notin$  300,000 and the possibility of a private mortgage. A pri...