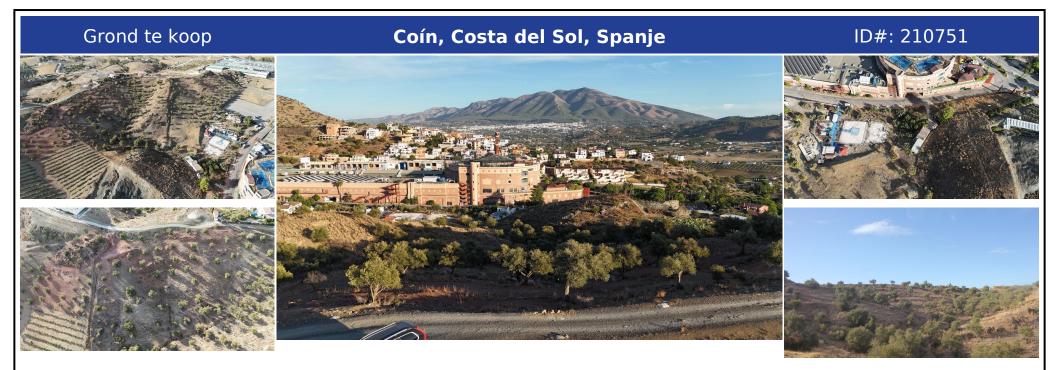

## Beschrijving:

This expansive rural plot, located in Coín (Málaga), offers an excellent investment opportunity. Spanning 14,751m², the land is ideally positioned near the La Trocha Shopping Center and surrounded by emerging residential developments, indicating strong potential for future reclassification to urban use. With easy access to key amenities and proximity to the heart of Coín, this plot offers endless possibilities for developers or investors ...

• Slaapkamers: 0 | • Badkamers: 0 | • Grond: 14,751 m<sup>2</sup> | • •view\_type: Platteland, Bergen, Stedelijk

**Algemeen:** Mountain Pueblo, Voorstads