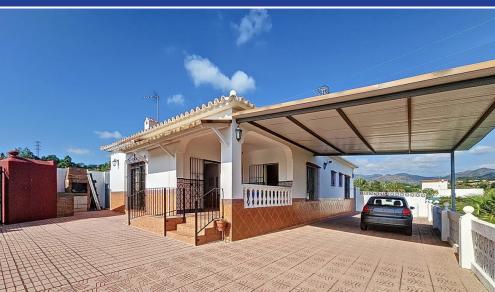

## El Padron, Costa del Sol, Spanje

ID#: 211726

Located in the tranquil area of El Padron, in Estepona East, this estate offers a perfect retreat for those seeking to combine the serenity of the countryside with proximity to the city. With an extensive area of 6,096m<sup>2</sup>, the property stands out for its privacy and spaciousness. The expansive grounds, currently cultivated and well-maintained, feature a variety of fruit plantations, including olive trees, loquats, lemon trees, orange trees, p...

• Slaapkamers: 3 | • Badkamers: 2 | • Bebouwd: 126 m<sup>2</sup> | • •view\_type: Tuin

Algemeen: Alarmsysteem, BBQ area, Overdekt terras, Tuin (Prive), Parkeren overdekt

€565,000