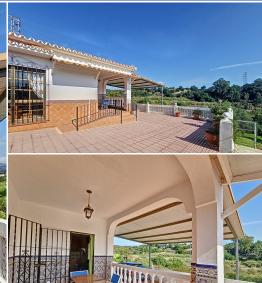

## El Padron, Costa del Sol, Spanje

ID#: 211726

Located in the tranquil area of El Padron, in Estepona East, this estate offers a perfect retreat for those seeking to combine the serenity of the countryside with proximity to the city. With an extensive area of 6,096m<sup>2</sup>, the property stands out for its privacy and spaciousness. The expansive grounds, currently cultivated and well-maintained, feature a variety of fruit plantations, including olive trees, loquats, lemon trees, orange trees, p...

• Slaapkamers: 3 | • Badkamers: 2 | • Bebouwd: 126 m<sup>2</sup> | • •view\_type: Tuin

Algemeen: Alarmsysteem, BBQ area, Overdekt terras, Tuin (Prive), Parkeren overdekt

€565,000