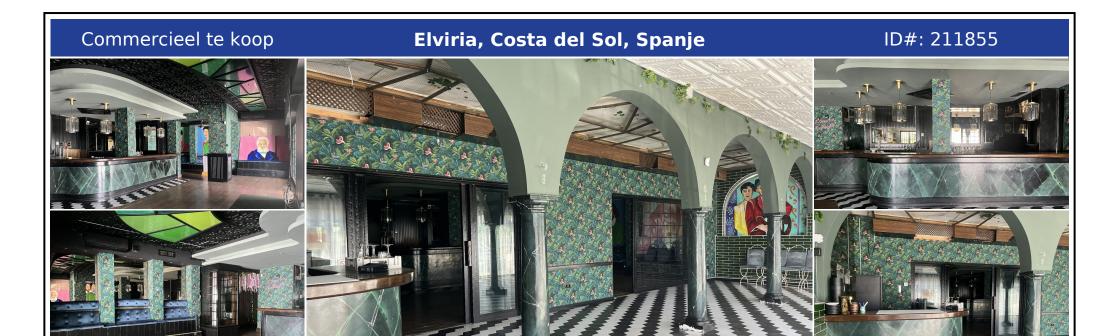

## Beschrijving:

This restaurant is situated alongside the main A7 Motorway in Elviria on a slip road and is highly visible from the main road itself. People drive by constantly and it is a very affluent area with a very high average spend. The last tenant ran a very popular and successful business for over 12 years but the lease has now expired and he has now decided to concentrate on another of his restaurants, The owner now wishes to sell rather than re-le...