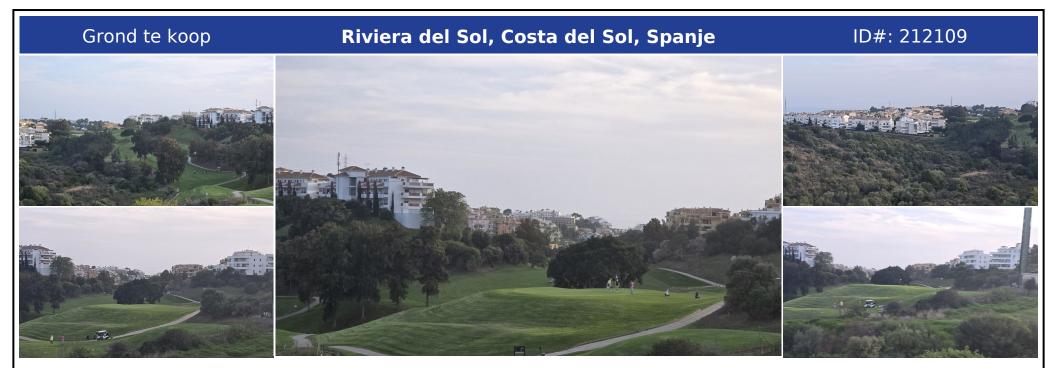

## **Beschrijving:**

Frontline golf perceel om 94 appartementen te bouwen – Riviera del Sol, Mijas Dit frontline golf perceel heeft een zuidelijke oriëntatie met uitzicht op de golf, bergen en zee. Geclassificeerd als stedelijk (PM2) dit perceel heeft een totale oppervlakte van 9.900m2 met een bouwvergunning van 7.200m2, exclusief terrassen. De totale bebouwde oppervlakte is 11.426m2. Het land is geclassificeerd voor appartementen met PB + 2 en Atico. Idea...