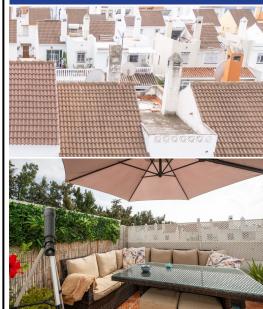

## Beschrijving:

Fantastic south facing townhouse located in Nueva Andalucia, La campana. This home has enormous potential with a large garden where there is the possibility to build a pool, in the house there is also the possibility to add both a bathroom and a bedroom. The location is optimal with walking distance to playgrounds, golf courses, restaurants, nightlife, public transport and the beach. The association also owns the park on the other side of the ...

• Slaapkamers: 3 | • Badkamers: 2 | • Bebouwd: 125 m² | • Terras: 40 m² | • Oriëntatie: Zuid | • • view\_type: Bergen

Algemeen: Conditie Redelijk, Renovatie vereist, Stad

€465,000