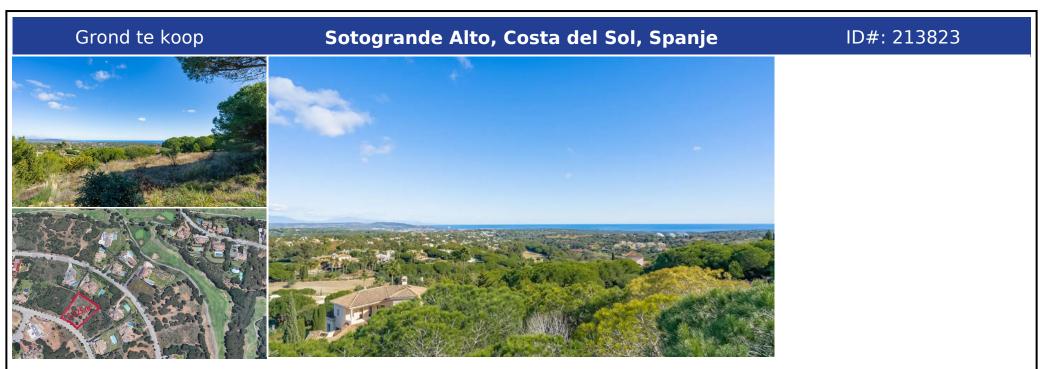

## **Beschrijving:**

Exclusive residential plot located in an elevated area of the prestigious G area of Sotogrande Alto, with a moderate slope and beautiful panoramic views of the sea, the mountains and the Almenara golf club. The plot is located near the SO/Sotogrande Hotel and Golf and the Almenara Golf course and a short drive from the Sotogrande International School. The lower part of the plot has been reinforced with a 3-meter-high stone breakwa...

• Slaapkamers: 0 | • Badkamers: 0 | • Grond: 2,525 m<sup>2</sup> | • Oriëntatie: Zuid | • •view\_type: Golf, Bergen, Panoramisch, Zee

Algemeen: Staat uitstekend, Gesloten complex, Urbanisatie

€695,000